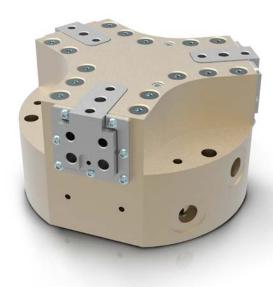

# **3-Jaw Parallel Gripper with Robust Jaw Guides**

The IPC is an ideal standard solution for a wide variety of applications. Suitable for universal use in nearly all work environments, its low-profile design saves space without interfering contours.

### Advantages

- Low-Profile Design
- Tubeless compressed air connection at back side of gripper