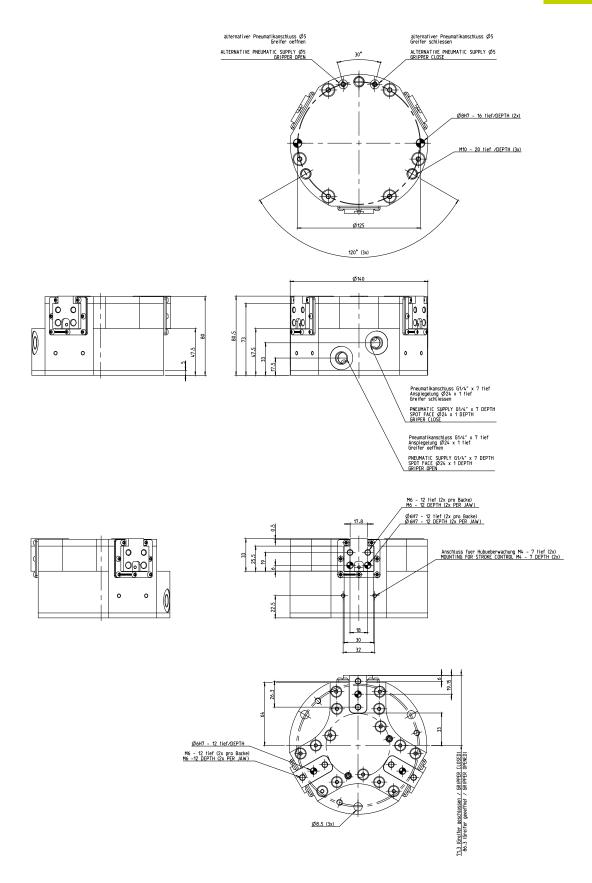

#### Applications

- Machine loading and unloading
- General handling

| Specifications                        |                                                                                   |
|---------------------------------------|-----------------------------------------------------------------------------------|
| 3-Jaw Parallel Gripper                |                                                                                   |
| Part-No.                              | 150000799                                                                         |
| Model                                 | IPC-140-30                                                                        |
| Gripping Force (p = 6 bar)            | 4617 N                                                                            |
| Recommended Workpiece Weight          | 20 kg                                                                             |
| Stroke (total)                        | 30 mm                                                                             |
| Weight                                | 3,4 kg                                                                            |
| Cylinder Bore                         | 110 mm                                                                            |
| Actuating Time opening at p = 6,0 bar | 0,3 s                                                                             |
| Actuating Time closing at p = 6,0 bar | 0,3 s                                                                             |
| Repeatability                         | 0,03 mm                                                                           |
| Maximum Finger Length                 | 200 mm                                                                            |
| Accessories                           | Sensor mounting kit including sensors<br>Retrofittable spring load stripper plate |